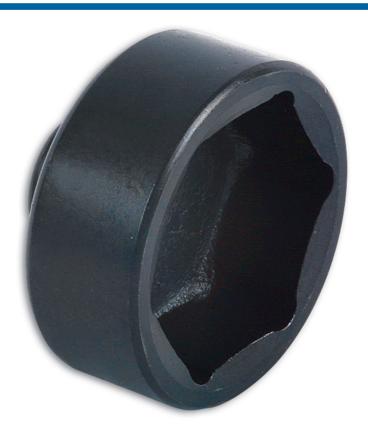

## Oil Filter Socket 3/8"D - 27mm

A 27mm, 30mm deep (low profile) oil filter socket in 3/8"D, specially designed in 'face drive' to protect the corners of the filter from damage.

## **Additional Information**

- Applications: Mercedes-Benz A Class; Renault and Nissan 1.2 DIG-T, 1.5, 1.9, 2.2 and 2.5L DCi; Ford Kuga 2.0L TDCi; Range Rover Evoque 2.2 diesel engines and Vauxhall Corsa 1.2D (2008).
- Size: 27mm Hex face drive x 30mm deep x 3/8"D.
- · Removes paper filters without damage to the plastic filter housing.
- · Manufactured from chrome vanadium.